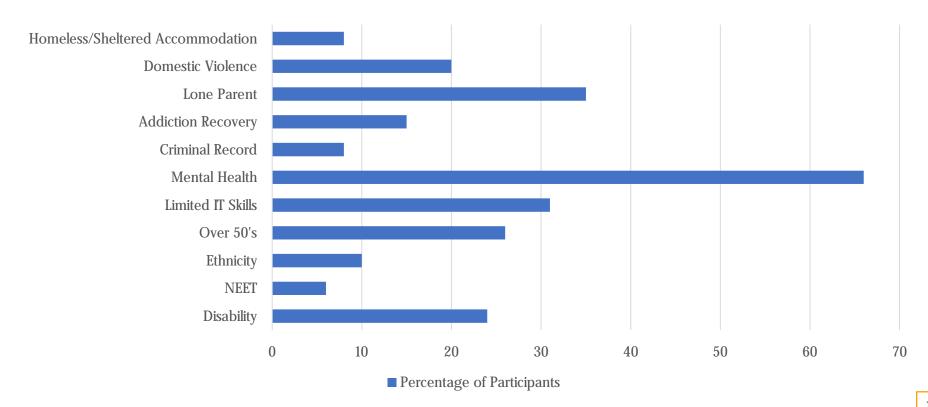

# CHALLENGES

The challenges faced by the most vulnerable in our society are:

٨ ماء أند

٨ ماء أند

٨ مام الم