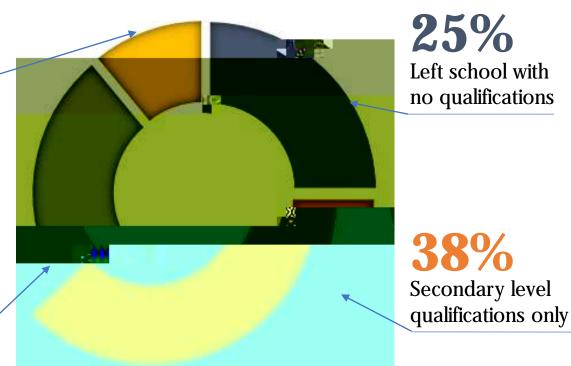

# EDUCATION TRENDS

Of 141 participants

46% lack basic skills

11%

Achieved Level 4 and above

26%

Achieved Level 3 qualification

**BUILDING BRIGHTER COMMUNITIES** 